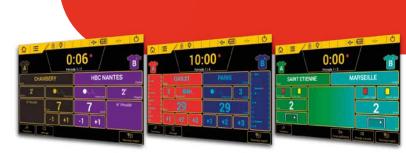

- Custom game screens for each sport with icons adapted for specific game actions: red and yellow cards for football, individual fouls, time out and 3 points for basketball.
- Team customisation to display player names and numbers and team strip colours.