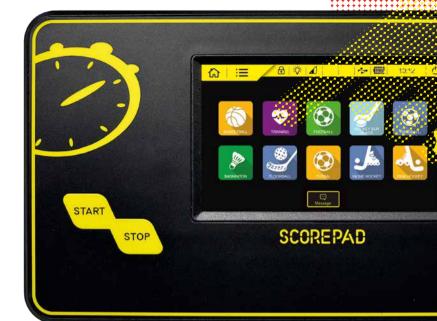

# **BODET SPORT** SCOREPAD

ScorePad is a multisport touchscreen keyboard for controlling different types of sports displays, on scoreboards, video screens or TV screens. The keyboard functions change as relevant to the selected sport and the type of scoreboard it is connected to.

#### • 4 FUNCTION KEYS

For instant access to Start, Stop, Klaxon and Undo.