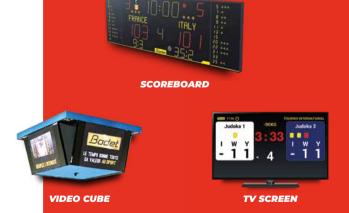

SCOREPAD

Control different display types with ScorePad: scoreboards, video screens, video cubes, TV screens. The keyboard adapts for your own equipment and sports.

ScorePad adapts for different sports and for your own preferences, with: