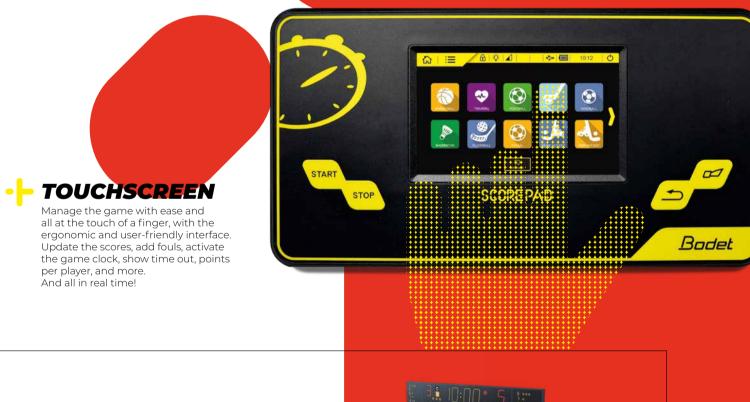

# **BODET SPORT** SCOREPAD

ScorePad is a multisport touchscreen keyboard for controlling different types of sports displays, on scoreboards, video screens or TV screens. The keyboard functions change as relevant to the selected sport and the type of scoreboard it is connected to.

SCOREPAD

Control different display types with ScorePad: scoreboards, video screens, video cubes, TV screens. The keyboard adapts for your own equipment and sports.

ScorePad adapts for different sports and for your own preferences, with:

- Custom game screens for each sport with icons adapted for specific game actions: red and yellow cards for football, individual fouls, time out and 3 points for basketball.
- Team customisation to display player names and numbers and team strip colours.