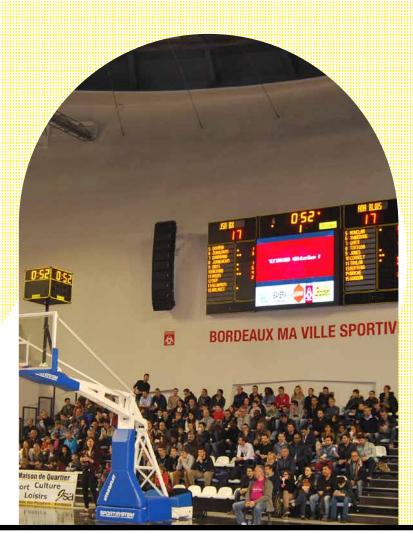

# More than just a scoreboard, it's also an LED video screen.

All in one: a scoreboard to display scores and other match data and a built-in video screen to show highlights and sponsor ads.

# Make matches even more dynamic with video

Keeping an eye on the score is good. Reliving match highlights is better. The video screen is built into the centre of the board to play match highlights and advertising content. To guarantee exposure for your sponsors.