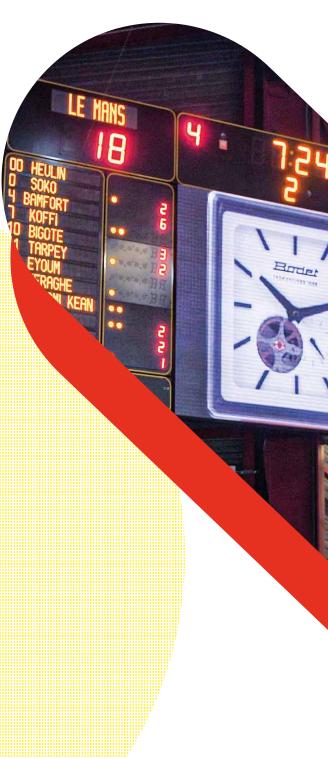

# Score management solution

Time-keeping, score display, add on fouls, points per player, time-outs, etc. **SCOREPAD** manages and displays all match information in real time, regardless of the display device: scoreboard, video screen, video cubes or TV screen (HDMI cable).

# **Display** management software

Simultaneous control of 1 to 7 different display devices: scoreboards, video screens and video cubes. **VIDEOSPORT** manages the display of scores, game information, game video replay and advertisements. It offers a variety of easy-to-use features run from the computer installed in the control room.