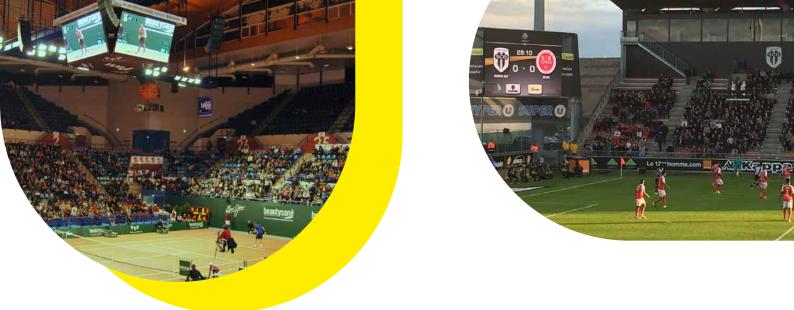

# **VIDEO SCREENS** AND CUBES

**VIDEO SCREEN** (INDOOR/OUTDOOR) Customisable dimensions.

4 giant screens, for a 360° display.

# A video display worthy of your sport events

Broadcast the live match, spotlight players, replay highlights, showcase partners. To make the experience larger than life. At the heart of the action. In an arena or stadium.