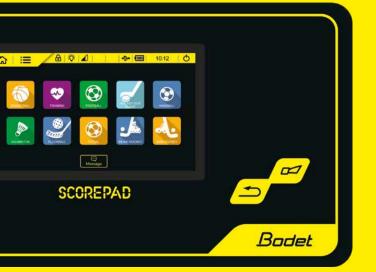

# **SCOREPAD**

To manage scoring. Did someone score? It will display as soon as you record the point.

# SCOREPAD

To manage scoring. A customisable plug & play solution with a touchscreen.

### >> TOUCHSCREEN

Large capacitive screen with ergonomic and intuitive interface to control the match in real time at the touch of a finger.

### >> CUSTOMISABLE

The display can adapt to the chosen sports, the board to which it is connected and to user preferences (team customisation: jersey colours, player names and numbers, etc.).

## >> PLUG & PLAY

From the smallest facility to the most comprehensive systems. For all levels: from beginners to top-tier clubs.

### >> DISPLAY ON VARIOUS MEDIA

Display scores on different devices (TV screen, LED screen) thanks to HDMI connectivity and interfacing with VideoSport. Personalise background images and import club and sponsor logos.