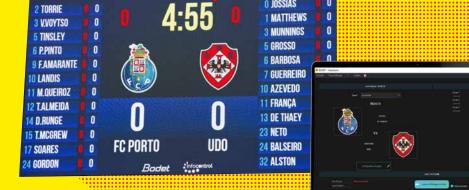

# Score management solution

Time-keeping, score display, add on fouls, points per player, time-outs, etc. **SCOREPAD** manages and displays all match information in real time, regardless of the display device: scoreboard, video screen, video cubes or TV screen (HDMI cable).

# **Display** management software

Simultaneous control of 1 to 7 different display devices: scoreboards, video screens and video cubes. **VIDEOSPORT** manages the display of scores, game information, game video replay and advertisements. It offers a variety of easy-to-use features run from the computer installed in the control room.