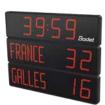

# STAND-ALONE SCREENS

#### SCREEN ONLY OR SCREEN WITH SCOREBOARD (INDOOR/OUTDOOR)

Number of modules defined according to need. Can be used alone, as an addition to an existing scoreboard or delivered directly with a new scoreboard.

# A new source of income for sport clubs

A tailor-made board to meet any need and budget, even the tightest. These modular solutions are available in multiple sizes, but they all have the same goal: to boost advertising revenue and become a source of income in their own right. The ideal solution for small clubs.