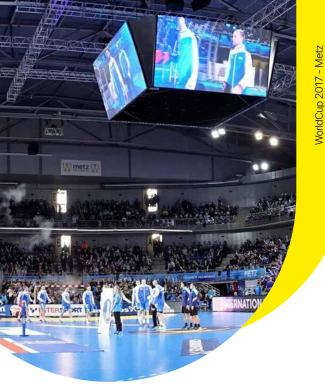

# **VIDEO SCREENS** AND CUBES

**VIDEO SCREEN** (INDOOR/OUTDOOR) Customisable dimensions.

4 giant screens, for a 360° display.

# A video display worthy of your sport events

Broadcast the live match, spotlight players, replay highlights, showcase partners. To make the experience larger than life. At the heart of the action. In an arena or stadium.

# >> SPECTACULAR

To give fans a unique experience, take them closer to the action and build emotion in the stands.