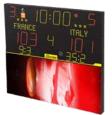

# INTEGRATED VIDEO SCREENS

**SCOREBOARD WITH VIDEO SCREEN** (INDOOR) Available for a wide range of Bodet scoreboards.

# Make matches even more dynamic with video

Keeping an eye on the score is good. Reliving match highlights is better. The video screen is built into the centre of the board to play match highlights and advertising content. To guarantee exposure for your sponsors.

## >> COMPREHENSIVE

These 2-in-1 displays show match information on the scoreboard and play video highlights and adverts on the screen.

# >> CAPTIVATING

Fans stare at the scoreboard to monitor match information and see the advertisements at the same time. Guaranteed visibility for advertisers! A powerful argument for recruiting sponsors.

### >> CUSTOMISABLE

You can choose from several models, depending on the match details you want to show: team names, player names, points per player, penalties, etc.

### >> PROFESSIONAL

information and advertising.

Used at the highest professional levels of team sports (handball, basketball, etc.). Displays comply with the regulations of international sport federations.

## >> INTUITIVE

Pair with **SCOREPAD** and **VIDEOSPORT** for easy, self-contained management of match