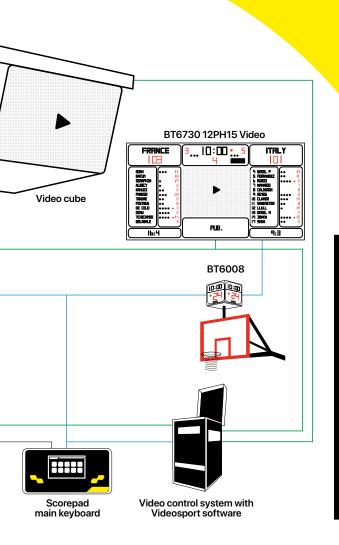

#### **OTHER SPORTS**

Water Polo, Ice Hockey, Tennis, Combat Sports, etc.

Turn-key video control system and configured as required.

# Add-on products:

BT6008 24-second possession display

Perimeter LED displays

AFFICHEZ VOTRE

PASSION DU SPOR

Badel

LED backboard lighting

# Score management solution

Time-keeping, score display, add on fouls, points per player, time-outs, etc. **SCOREPAD** manages and displays all match information in real time, regardless of the display device: scoreboard, video screen, video cubes or TV screen (HDMI cable).