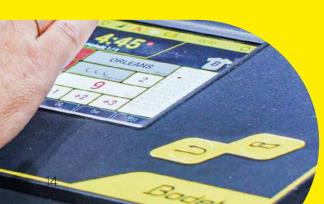

# SCOREPAD

To manage scoring. A customisable plug & play solution with a touchscreen.

### >> TOUCHSCREEN

Large capacitive screen with ergonomic and intuitive interface to control the match in real time at the touch of a finger.

### >> CUSTOMISABLE

The display can adapt to the chosen sports, the board to which it is connected and to user preferences (team customisation: jersey colours, player names and numbers, etc.).

## >> PLUG & PLAY

From the smallest facility to the most comprehensive systems. For all levels: from beginners to top-tier clubs.

### >> DISPLAY ON VARIOUS MEDIA

Display scores on different devices (TV screen, LED screen) thanks to HDMI connectivity and interfacing with VideoSport. Personalise background images and import club and sponsor logos.