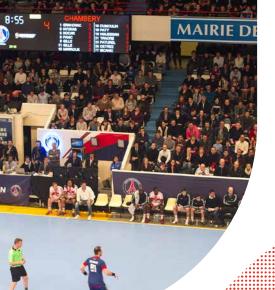

# INTEGRATED VIDEO SCREENS

**SCOREBOARD WITH VIDEO SCREEN** (INDOOR) Available for a wide range of Bodet scoreboards.

# Make matches even more dynamic with video

Keeping an eye on the score is good. Reliving match highlights is better. The video screen is built into the centre of the board to play match highlights and advertising content. To guarantee exposure for your sponsors.