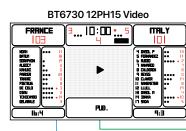

# VIDEOSPORT

# **Display** management software

Simultaneous control of 1 to 7 different display devices: scoreboards, video screens and video cubes. **VIDEOSPORT** manages the display of scores, game information, game video replay and advertisements. It offers a variety of easy-to-use features run from the computer installed in the control room.

#### INTUITIVE

With just a few clicks, create a personalised score display based on the sport and level of play. Ability to preview the final result before displaying on one or more video screens (7 outputs).