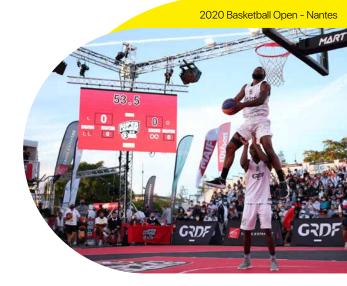

# **VIDEO SCREENS** AND CUBES

**VIDEO SCREEN** (INDOOR/OUTDOOR) Customisable dimensions.

4 giant screens, for a 360° display.

# A video display worthy of your sport events

Broadcast the live match, spotlight players, replay highlights, showcase partners. To make the experience larger than life. At the heart of the action. In an arena or stadium.

# XXL FORMAT FOR EVEN MORE EMOTION!