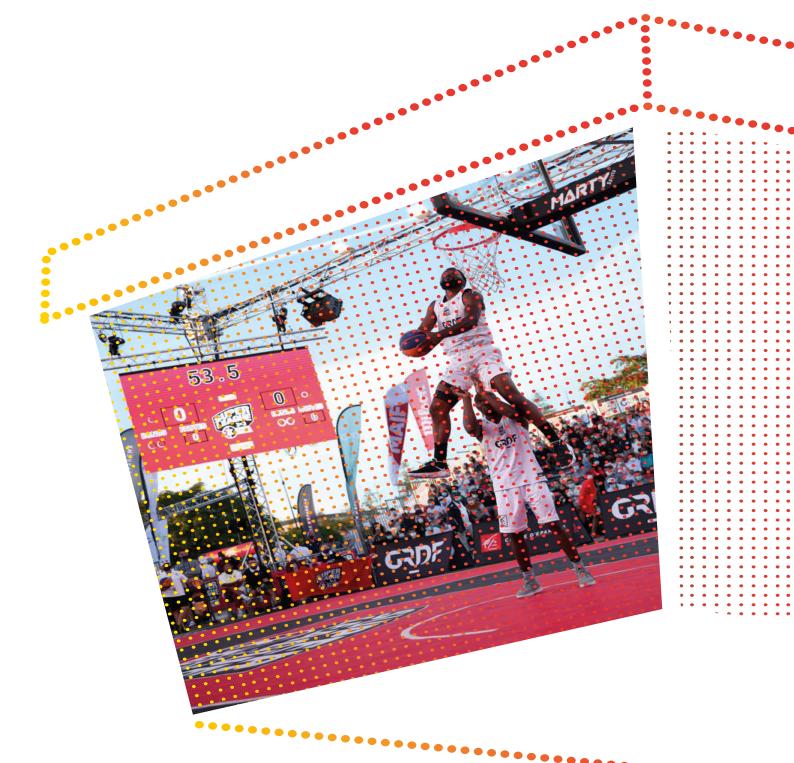

# Video screens to enhance your matches

Every sports competition is a unique event.

How can you use video screens to intensify the most exciting moments? How can you use video displays to highlight sponsors and generate advertising revenue? These ever bigger, more impressive and better performing screens bring even more excitement to sport competitions!

#### The perfect choice to thrill fans.

More lively, more sensational, more spectacular, more visible: video screens and cubes are great tools to make matches more dynamic and to showcase match highlights.

# A video display worthy of your sport events

Broadcast the live match, spotlight players, replay highlights, showcase partners. To make the experience larger than life. At the heart of the action. In an arena or stadium.

# >> SPECTACULAR

To give fans a unique experience, take them closer to the action and build emotion in the stands.