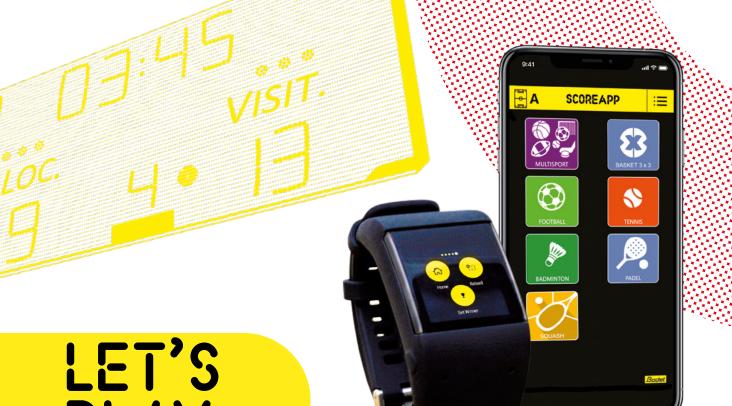

LET'S PLAY SCOREAPP

**Bodet**Sport

## BODET SPORT SCOREAPP

With its self-refere feature, ScoreApp is a scoring solution that you use directly from your smartphone or smartwatch.

# **7** SPORTS AVAILABLE

A simple and accessible self-referee function, at your fingertips.

#### **MULTISPORT**

Game clock, points, and more Everything you need for training sessions and for all types of sports.

**PADEL** 

**TENNIS** 

**BADMINTON** 

**SQUASH** 